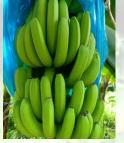

## **ORIGINAL**

Quality Ensure by our nursery tissue culture

FRESH CAVENDISH BANANA

2021

1. Variety: Cavendish

2. Sweetness: 4 out of 5

3. Sensation: Fluffy and sweet flesh

4. Storage: Room temperature when the banana isn't ripe (You can put in a paper bag with an apple to accelerate the ripening process). Refrigerate once it's ripe

Cavendish bananas go from around 15 to 25 cm long, and its skin is sensitive. Yellow tint on its skin and flesh, It's the "cleanest" looking when at the ripeness, however is for the most part blander than every single other variety. Cavendish does, in any case, persuade adequately sweet to eat once ripe and spotty on the outside. Its moderately lighter, fluffier surface (even comparable to mashed potatoes) makes for a less toothsome chomp.