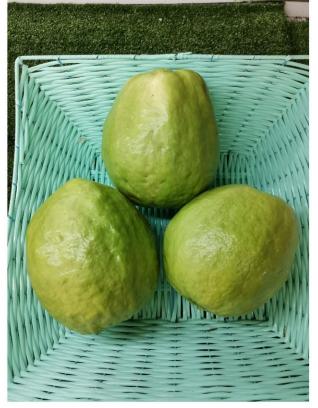

# Malaysia Lohan Guava

# MALAYSIA LOHAN GUAVA

Comes with Seed Sweet Taste Rich in Vitamin C

The new **Giant Guava** or also called Lohan Guava that make havoc in fruit industry.

### Grade:

Guava Lohan

1A 300g - 449g

2A 450g - 599g

3A 600g and above