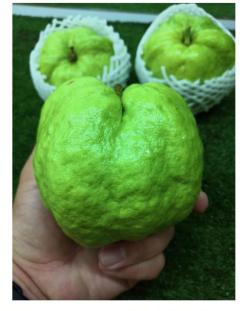

# MALAYSIA LOHAN GUAVA

Comes with Seed Sweet Taste Rich in Vitamin C

The new **Giant Guava** or also called Lohan Guava that make havoc in fruit industry.

### Grade:

Guava Lohan

1A 300g - 449g

2A 450g - 599g

3A 600g and above