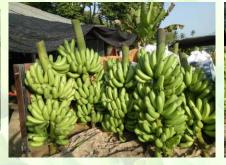

# Packaging: Basket [15kgs] / Carton [13kgs]

**MR**`BANANA

CAVENDISH BANANA CLUSTER

### Available in:

- Hypermarket[Econsave, AEON, The Store, Pacific, NSK ]
- Mini Market
- Retail Shop
- Night Market
- Mobile Stall

Packaging: Cluster [800g - 900g]

2021 MR`BANANA

CAVENDISH BANANA FINGER