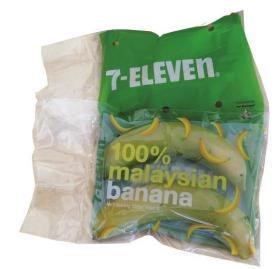

### Available in:

- 24 hours convenience store [7 Eleven, myNEWS, KK Mart etc]
- Petrol Station: Petronas, Shell,
  Caltex
- University Canteen
- Tourist Atraction
- Export to Singapore Suitable for all walks of life to enjoy, especially for office staffs who do not regularly dine.

Packaging: individual packing [140g - 150g]

per serving

1pcs: 140-150grams

2pcs: 280-300grams

MR'BANANA