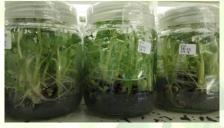

# Tissue Culture Banana Cavendish

COMPLETE ROOT SYSTEM

LOW MUTATION RATE

PURE STRAINS

ROBUST SEEDLINGS Tissue culture technique is composed of five important steps such as Initiation of aseptic culture, Multiplication, Shooting and Rooting, Primary hardening in greenhouse and Secondary hardening in shade net houses.

- True to the type of mother plant.
- Banana plantlets of Tissue Culture are disease free at the time of planting.
- Banana tissue culture plantlets are available throughout the year.
- Using tissue culture plants, one can obtain 3 crops in 30 to 32 months period which can save 4 to 5 months of cultivation period in the field.
- 95 to 98% plants bear bunches.
- High benefit to cost ratio ensures good profits
- Soilless Culture