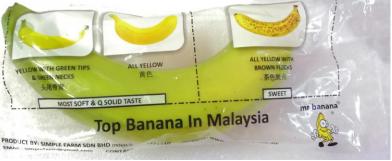

## **ORIGINAL**

Quality Ensure by our nursery tissue culture

FRESH CAVENDISH BANANA

2021

1. Variety: Cavendish

2. Sweetness: 4 out of 5

3. Sensation: Fluffy and sweet flesh

4. Storage: Room temperature when the banana isn't ripe (You can put in a paper bag with an apple to accelerate the ripening process). Refrigerate once it's ripe

Cavendish bananas go from around 15 to 25 cm long, and its skin is sensitive. Yellow tint on its skin and flesh, It's the "cleanest" looking when at the ripeness, however is for the most part blander than every single other variety. Cavendish does, in any case, persuade adequately sweet to eat once ripe and spotty on the outside. Its moderately lighter, fluffier surface (even comparable to mashed potatoes) makes for a less toothsome chomp.