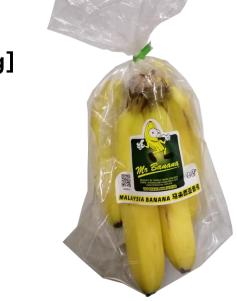

### Available in:

- 24 hours convenience store [7 Eleven, myNEWS, KK Mart etc]
- Petrol Station: Petronas, Shell,
  Caltex
- University Canteen
- Tourist Atraction
- Export to Singapore Suitable for all walks of life to enjoy, especially for office staffs who do not regularly dine.

Packaging: individual packing [140g - 150g]

per serving

1pcs: 140-150grams

2pcs: 280-300grams

MR'BANANA