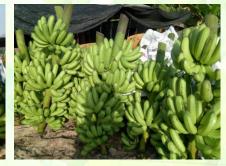

## **ORIGINAL**

Quality Ensure by our nursery tissue culture

FRESH CAVENDISH BANANA

2021

1. Variety: Cavendish

2. Sweetness: 4 out of 5

3. Sensation: Fluffy and sweet flesh

4. Storage: Room temperature when the banana isn't ripe (You can put in a paper bag with an apple to accelerate the ripening process). Refrigerate once it's ripe

Cavendish bananas go from around 15 to 25 cm long, and its skin is sensitive. Yellow tint on its skin and flesh, It's the "cleanest" looking when at the ripeness, however is for the most part blander than every single other variety. Cavendish does, in any case, persuade adequately sweet to eat once ripe and spotty on the outside. Its moderately lighter, fluffier surface (even comparable to mashed potatoes) makes for a less toothsome chomp.