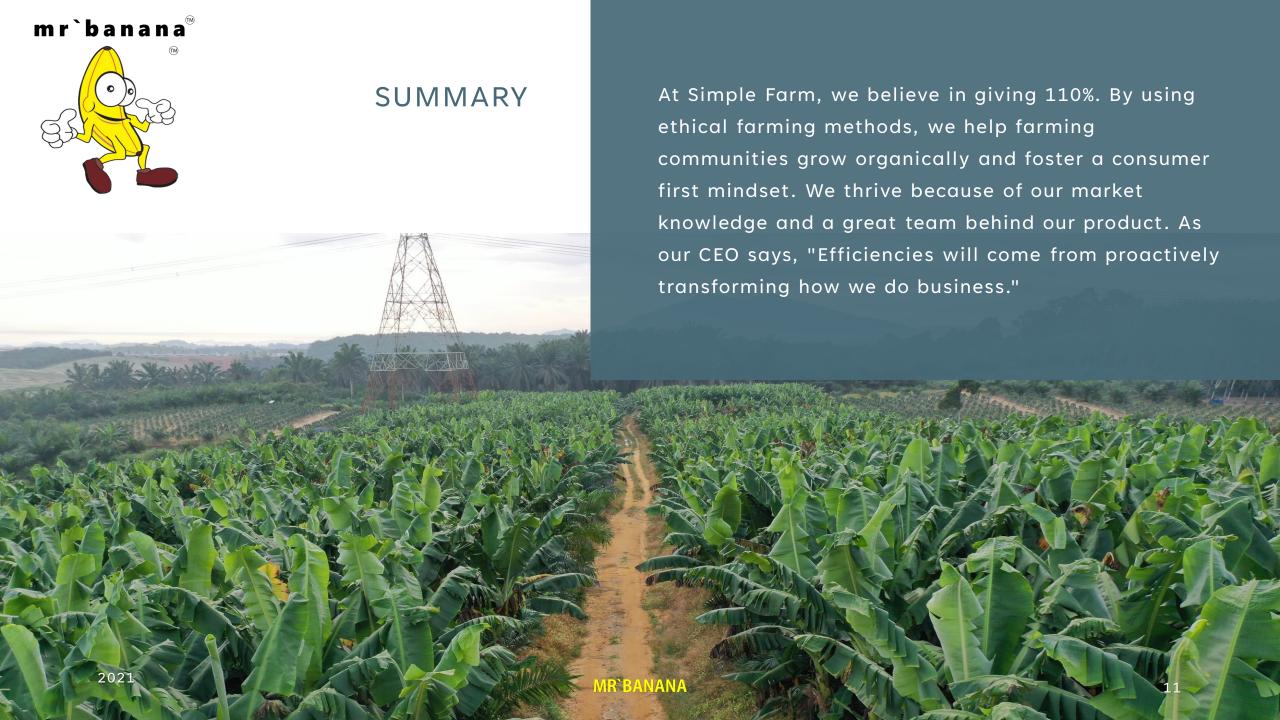

4 to 5 months of cultivation period in the field.
- 95 to 98% plants bear bunches.
- High benefit to cost ratio ensures good profits
- Soilless Culture





# MALAYSIA LOHAN GUAVA

Comes with Seed Sweet Taste Rich in Vitamin C

The new **Giant Guava** or also called Lohan Guava that make havoc in fruit industry.

### Grade:

Guava Lohan

1A 300g - 449g

2A 450g - 599g

3A 600g and above

# Malaysia Lohan Guava







# TAIWAN GUAVA

Less seed Guava Sweet Taste Rich in Vitamin C

Taiwanese guava is 2-3m in average height with 2-2.5m canopy diameter. First year fruits can weigh from 250 to 300g per fruit. Fruit has light green skin when ripening. It is brittle, has few seeds and sweet taste.

### Grade:

Guava Taiwan 1A 200g – 349g 2A 350g and above

# Taiwan Guava







2021 MR`BANANA 10



# mr`banana THANK YOU

Mr Chin Chee Keong
012-710 8228
mrbanana@simple-farm.com
www.mrbanana.com.my