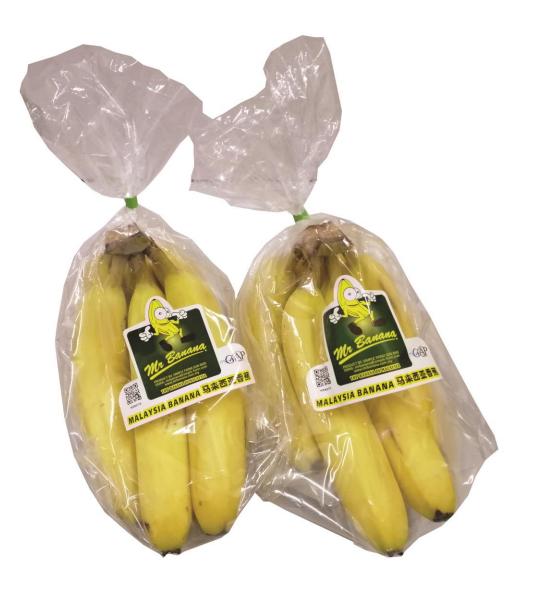

### Available in:

- 24 hours convenience store [7 Eleven, myNEWS, KK Mart etc]
- Petrol Station: Petronas, Shell,
  Caltex
- University Canteen
- Tourist Atraction
- Export to Singapore Suitable for all walks of life to enjoy, especially for office staffs who do not regularly dine.

Packaging: individual packing [140g - 150g]

per serving

1pcs: 140-150grams

2pcs: 280-300grams

MR'BANANA