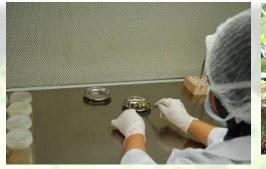

# QUALITY TISSUE CULTURE

# Tissue Culture Banana Cavendish

COMPLETE ROOT SYSTEM

LOW MUTATION RATE

PURE STRAINS

ROBUST SEEDLINGS Tissue culture technique is composed of five important steps such as Initiation of aseptic culture, Multiplication, Shooting and Rooting, Primary hardening in greenhouse and Secondary hardening in shade net houses.