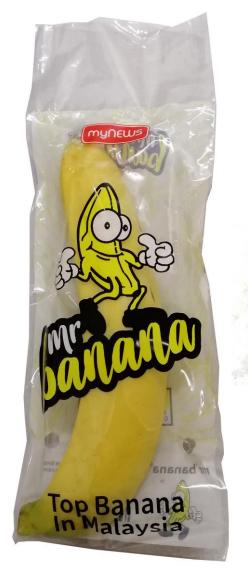

### Available in:

- 24 hours convenience store [7 Eleven, myNEWS, KK Mart etc]
- Petrol Station: Petronas, Shell,
  Caltex
- University Canteen
- Tourist Atraction
- Export to Singapore Suitable for all walks of life to enjoy, especially for office staffs who do not regularly dine.

Packaging: individual packing [140g - 150g]

per serving

1pcs: 140-150grams

2pcs: 280-300grams

MR'BANANA