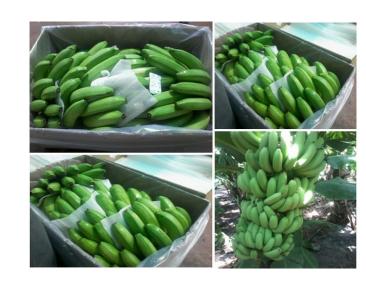

# Packaging: Basket [15kgs] / Carton [13kgs]

**MR**`BANANA

CAVENDISH BANANA CLUSTER

### Available in:

- Hypermarket[Econsave, AEON, The Store, Pacific, NSK ]
- Mini Market
- Retail Shop
- Night Market
- Mobile Stall

Packaging: Cluster [800g - 900g]

2021 MR`BANANA

CAVENDISH BANANA FINGER