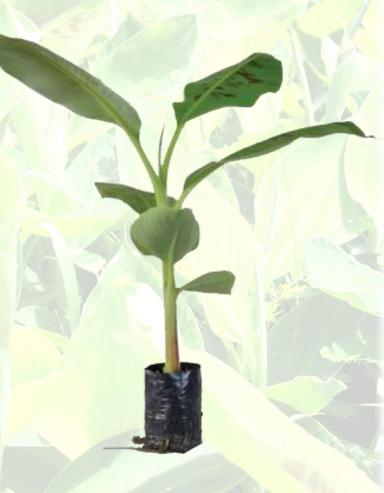

# Tissue Culture Banana Cavendish

COMPLETE ROOT SYSTEM

LOW MUTATION RATE

PURE STRAINS

ROBUST SEEDLINGS Tissue culture technique is composed of five important steps such as Initiation of aseptic culture, Multiplication, Shooting and Rooting, Primary hardening in greenhouse and Secondary hardening in shade net houses.

- True to the type of mother plant.
- Banana plantlets of Tissue Culture are disease free at the time of planting.
- Banana tissue culture plantlets are available throughout the year.
- Using tissue culture plants, one can obtain 3 crops in 30 to 32 months period which can save 4 to 5 months of cultivation period in the field.
- 95 to 98% plants bear bunches.
- High benefit to cost ratio ensures good profits
- Soilless Culture