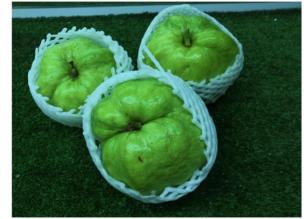

# Malaysia Lohan Guava

# MALAYSIA LOHAN GUAVA

Comes with Seed Sweet Taste Rich in Vitamin C

The new **Giant Guava** or also called Lohan Guava that make havoc in fruit industry.

### Grade:

Guava Lohan

1A 300g - 449g

2A 450g - 599g

3A 600g and above