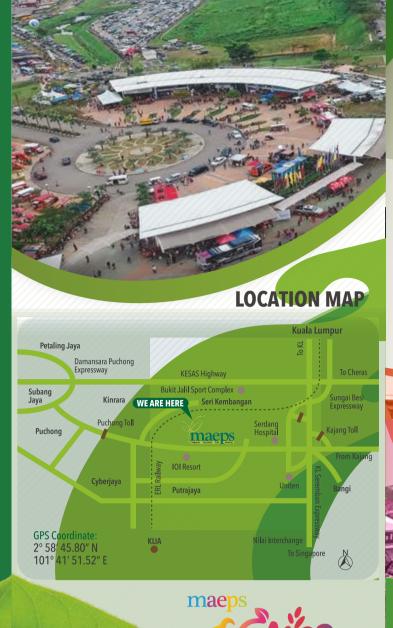

s of 8 agriculture showgrounds to showcase Malaysia agriculture industry which includes herbs, vegetables, flowers and livestock – indeed making it a worthwhile agriculture experience that will stimulate all your 5 senses while exploring beautiful landscapes and fantastic attractions.

Laman Agro MAEPS is open for public and geared for both adults and children. Come and experience various interactive activities such as honey harvesting, seasonal paddy planting and milling, horse riding, playing with various exotic pets (reptiles, birds & cats), relaxing at spa@maeps or satisfying your taste buds with delicious foods. Laman Agro MAEPS will never let you be amazed with instance and appear to be compared to the compared to the same and the compared to the co



FROM CYBERJAYA/

**PUCHONG** 



# FOR MORE INFORMATION park

+603 8948 4699

+6016 207 3452 / +6012 650 4416

agroinfo@maeps.com.my f o maeps agro tourism park

f maepsserdang







maeps

**SELAMAT DATANG** 

tourism park

MAEPS BISTRO / SATAY STATION 🚱

MAEPS IKAN SUNGAI & SEAFOOD RESTAURANT 🚱

MAEPS ECOFARM / HOUSE OF KAMBING

RESTORAN NASI KANDAR MELAYU APOLLO 🥯

TEKNOCAFE @ GOAT2GO 📀

**WELCOME TO** 



LAMAN HERBA &

SAYUR

STATE

**PAVILION** 

LAMAN

TIBA 1

LAMAN PERIKANAN

LAMAN

FLORIKULTUR

LAMAN PADI

LAMAN NANAS

LAMAN

**TERNAKAN** 

LAMAN

**JENTERA** 

LAMAN TIBA 1

FROM

PUTRAJAYA/ BANGI





Everything you ever wanted to know about Malaysian rice industry - live showcase, early days & latest innovation, seasonal planting & harvesting, milling and learn bull handling languages at Paddy Showground.

I