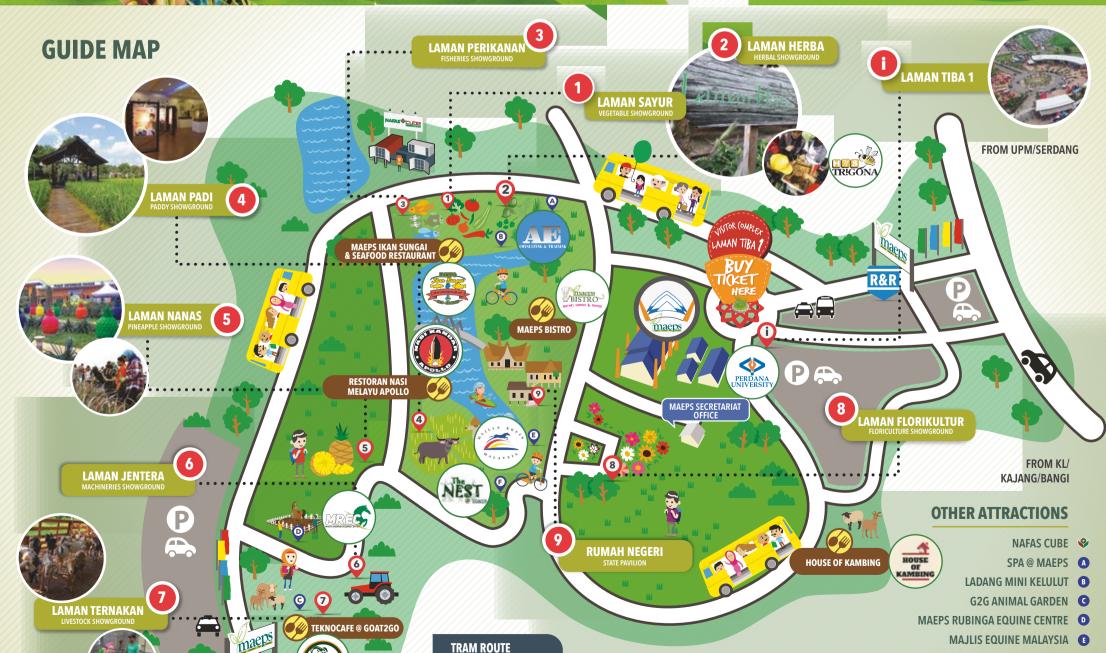

#### **YOUR JOURNEY BEGINS HERE:**

We invite you to discover the true Malaysian agriculture innovation showcases all in one venue at Laman Agro MAEPS. Located at the grounds of Malaysia Exposition Park Serdang (MAEPS), Malaysia's Largest and most comprehensive agrotourism park, Laman Agro MAEPS is only 30-minutes' drive from both KL City Centre & Kuala Lumpur International Airport (KLIA).

'Laman' in Malay means park or garden and Laman Agro MAEPS consists of 8 agriculture showgrounds to showcase Malaysia agriculture industry which includes herbs, vegetables, flowers and livestock – indeed making it a worthwhile agriculture experience that will stimulate all your 5 senses while exploring beautiful landscapes and fantastic attractions.

Laman Agro MAEPS is open for public and geared for both adults and children. Come and experience various interactive activities such as honey harvesting, seasonal paddy planting and milling, horse riding, playing with various exotic pets (reptiles, birds & cats), relaxing at spa@maeps or satisfying your taste buds with delicious foods. Laman Agro MAEPS will never let you be amazed with instance and appear to be compared to the compared to the same and the compared to the co