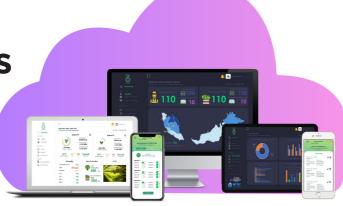

### **Our Smart Farming Solution**

USER-FRIENDLY DIGITAL DASHBOARDS & MOBILE APP

MULTIPLE SITE MONITORING & OVERSIGHT

## AUTOMATION, CONVENIENCE & TIME SAVING

The automation of functions for inputs such as nutrients and artificial lighting within the controlled environment is further enhanced by the use of digital dashboards and mobile applications to enable farm management to be done remotely.