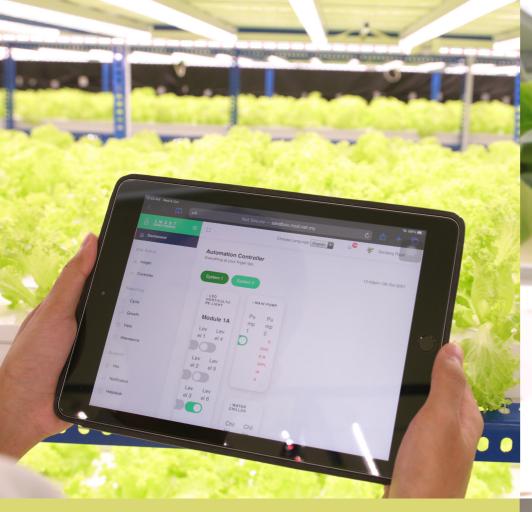

## AUTOMATION, CONVENIENCE & TIME SAVING

The automation of functions for inputs such as nutrients and artificial lighting within the controlled environment is further enhanced by the use of digital dashboards and mobile applications to enable farm management to be done remotely.

### **Our Smart Farming Solution**

USER-FRIENDLY DIGITAL DASHBOARDS & MOBILE APP

MULTIPLE SITE MONITORING & OVERSIGHT