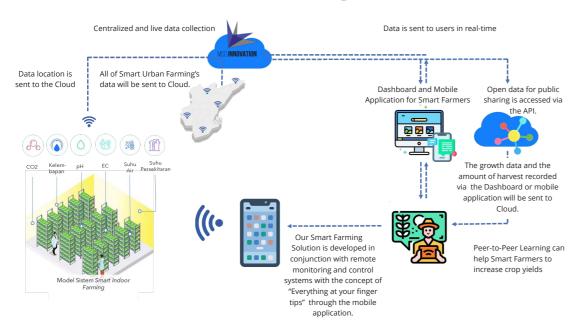

# APPLICATION OF IOT SENSORS & CLOUD TECHNOLOGY

- Water Quality Sensors
   (Water temperature, pH and EC)
- Air Quality Sensors
   (Air temperature, humidity and CO2)
- Water Level Sensors
- Automation Control
- CCTV

# MSD INNOVATION'S SMART FARMING SOLUTION

### **Our Smart Farming Solution**

USER-FRIENDLY DIGITAL DASHBOARDS & MOBILE APP

MULTIPLE SITE MONITORING & OVERSIGHT